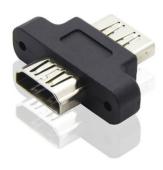

# HDMI 2.0 Panel Mount Coupler Adapter Female to Female HDMI Wall Connector Short Body

## **Description:**

Our connector provides the ideal solution for combining two HDMI cables and achieving connectivity through a panel. Now, you can effortlessly provide display connectivity from a secure location.

### **Specification:**

- · Connector 1: HDMI female, gold plated
- · Connector 2: HDMI female with screw locking, gold plated
- · Nut and Screw type: M3 nickel plated
- Hole Pitch: 25mm
- · Housing: Injection molding
- · Bandwidth up to 18Gbps
- 4K@60Hz (2160p), which is 4 times the clarity of 1080p/60 video resolution
- 3D video, Deep Color, and x.v. Color™
- · Compliance: RoHS, REACH